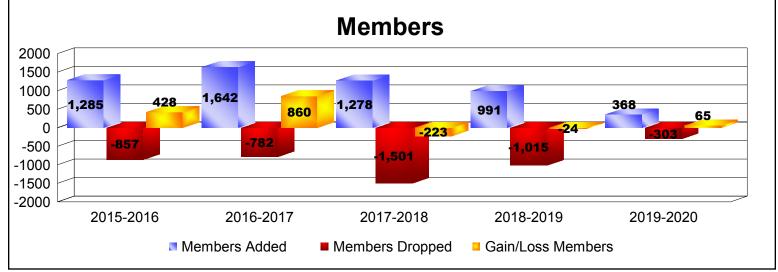

District 324A4 As of December 2019 Cumulative

| Year      | New<br>Clubs | Dropped<br>Clubs | Gain/<br>Loss<br>Clubs | New<br>Members | Charter<br>Members | Reinstate<br>Members | Transfer<br>Members | Total<br>Member<br>Added | Total<br>Members<br>Dropped | Gain/<br>Loss<br>Members |
|-----------|--------------|------------------|------------------------|----------------|--------------------|----------------------|---------------------|--------------------------|-----------------------------|--------------------------|
| 2015-2016 | 16           | -8               | 8                      | 793            | 475                | 15                   | 2                   | 1285                     | -857                        | 428                      |
| 2016-2017 | 9            | -7               | 2                      | 1282           | 257                | 88                   | 15                  | 1642                     | -782                        | 860                      |
| 2017-2018 | 11           | -5               | 6                      | 814            | 353                | 82                   | 29                  | 1278                     | -1501                       | -223                     |
| 2018-2019 | 10           | -6               | 4                      | 559            | 355                | 47                   | 30                  | 991                      | -1015                       | -24                      |
| 2019-2020 | 5            | -1               | 4                      | 238            | 111                | 13                   | 6                   | 368                      | -303                        | 65                       |
| Average   | 10           | -5               | 5                      | 737            | 310                | 49                   | 16                  | 1113                     | -892                        | 221                      |