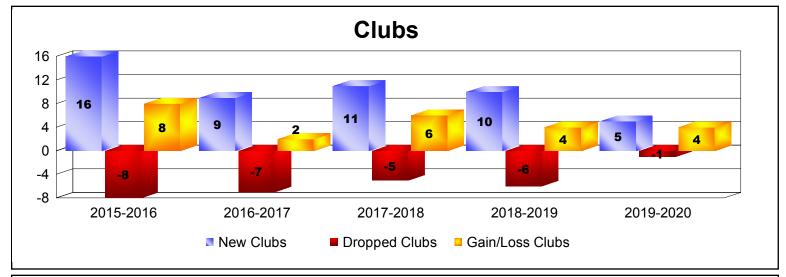

District 324A4 As of December 2019 Cumulative

| Year      | New<br>Clubs | Dropped<br>Clubs | Gain/<br>Loss<br>Clubs | New<br>Members | Charter<br>Members | Reinstate<br>Members | Transfer<br>Members | Total<br>Member<br>Added | Total<br>Members<br>Dropped | Gain/<br>Loss<br>Members |
|-----------|--------------|------------------|------------------------|----------------|--------------------|----------------------|---------------------|--------------------------|-----------------------------|--------------------------|
| 2015-2016 | 16           | -8               | 8                      | 793            | 475                | 15                   | 2                   | 1285                     | -857                        | 428                      |
| 2016-2017 | 9            | -7               | 2                      | 1282           | 257                | 88                   | 15                  | 1642                     | -782                        | 860                      |
| 2017-2018 | 11           | -5               | 6                      | 814            | 353                | 82                   | 29                  | 1278                     | -1501                       | -223                     |
| 2018-2019 | 10           | -6               | 4                      | 559            | 355                | 47                   | 30                  | 991                      | -1015                       | -24                      |
| 2019-2020 | 5            | -1               | 4                      | 238            | 111                | 13                   | 6                   | 368                      | -303                        | 65                       |
| Average   | 10           | -5               | 5                      | 737            | 310                | 49                   | 16                  | 1113                     | -892                        | 221                      |